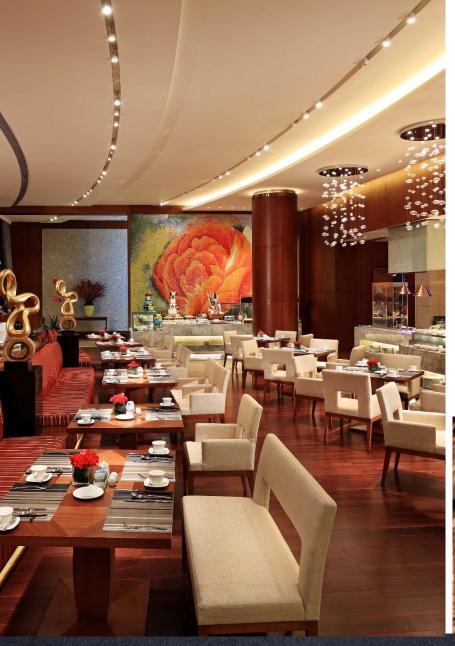

# 华邑®彩丰楼 Cai Feng Lou Chinese Restaurant

营业时间 Operating Hours: 11:30 - 14:00 17:30 - 21:30

彩丰楼中餐厅作为洲际集团旗下最高端的中餐品牌,昆明华邑酒店彩丰楼完美结合了精致正宗的中式餐饮与极具创造性的当代风格和氛围,12间景观包房,均以云南地名命名,落地式玻璃设计,亲近自然。As the most upscale Chinese dining brand under the InterContinental Group, the Cai Feng Lou Restaurant at HUALUXE Kunming Hotel seamlessly blends exquisite and authentic Chinese cuisine with a highly creative contemporary style and ambiance. With 12 panoramic private dining rooms, each named after a location in Yunnan, featuring floor-to-ceiling glass designs, it offers an immersive and nature-friendly dining experience.

这里的菜以滇粤融合为主,时令云南山珍菌子菜、经典粤菜海鲜……大厅冬春季可看室外樱花,海鸥嬉戏,亲近自然且宁静温馨。The cuisine here primarily combines Yunnan and Cantonese flavors, featuring seasonal delicacies and classic Cantonese seafood dishes. In the winter and spring seasons, guests can enjoy the view of outdoor cherry blossoms and playful seagulls from the dining hall, creating a tranquil and cozy atmosphere that brings you closer to nature.

- 彩丰楼总占地面积1100㎡ Cai Feng Lou covers a total area of 1,100 square meters.
- 12个景观包房,可容纳6 30人 There are 12 scenic private dining rooms, accommodating 6 to 30 people each.
- 彩丰楼大厅最多可容纳130人 The Cai Feng Lou main dining hall can accommodate up to 130 people.