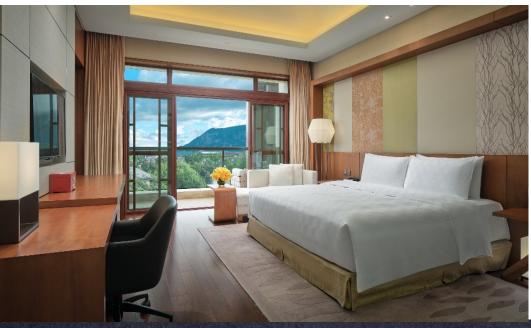

# 华邑®客房 HUALUXE ® Guest Room

亲近自然且不失奢华的设计理念始终贯穿于酒店各个空间。以当代中国风为设计灵感的客房及套房,充满东方韵味和清新气息。典雅考究的 223 间客房,步出式户外阳台,尽览西山美景,其中 20 间更独享私人户外养生温泉。所有客房全天候免费提供无线及有线高速网络。配备简约奢华亲近自然的卫浴设计和全球知名水疗品牌"Essentiel Element"沐浴护理产品。此外我们还特别赠送 4 款精选中式茶,配以华邑®定制的精选中式茶具,让您畅享旅行的舒心,体验中式文化的禅意。

The hotel embodies a design ethos that combines nature and luxury seamlessly. Drawing inspiration from contemporary Chinese aesthetics, the rooms and suites exude an Eastern charm and a refreshing ambiance. There are 223 elegantly appointed guest rooms, each with a private balcony offering panoramic views of the Western Hills. Among them, 20 rooms feature exclusive private courtyard gardens with hot springs. All rooms provide complimentary 24/7 high-speed internet access. They are designed with minimalist luxury that harmonizes with nature and feature renowned "Essentiel Elements" bath amenities. Additionally, we offer a curated selection of four Chinese teas, served with custom-made HUALUXE® Chinese tea sets, providing a serene journey to experience the essence of Chinese culture.