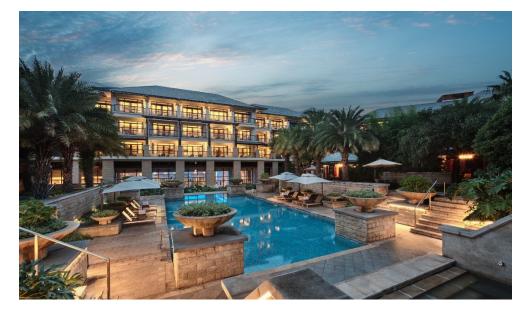

昆明华邑酒店位于昆明滇池国家旅游度假区内,坐靠西山,环绕于滇池支流,毗邻众多著名旅游景点,地理位置得天独厚。酒店由全球顶尖设计集团WATG打造而成,注重将中国传统文化与国际元素融合贯穿于各个空间,共设有223间典雅客房,2间各具特色的餐厅和1个大堂酒廊,配合带有户外开阔休息区域的800平方米无柱式豪华宴会厅,与6间多功能会议室,加之私享庭院设计的都市园林,户外园林温泉,华邑特色社交空间等休闲娱乐设施,为精英人士的商旅休闲,城市度假旅游增添邑彩,处处彰显"中华待客之道的艺术"! Located in Kunming Dian Lake Tourist Resort, HUALUXE Kunming is surrounded by the tributaries of Dian Lake and adjacent to many famous tourist attractions. Designed by WATG, the hotel focuses on integrating traditional Chinese culture and international elements into all spaces, it has a total of 223 elegant rooms, 2 distinctive restaurants and 1 lobby lounge. The 800-square-meter pillarless luxury banquet hall possess an outdoor open rest area and 6 multi-functional conference rooms, as well as urban gardens designed for private gathering and outdoor hot spring. HUALUXE characteristic social space and other leisure entertainment facilities always the first choice for business travel and city leisure.

#### 华邑®康乐中心 Recreation Center

酒店健身中心配备专业齐全的健身及休闲娱乐设施,包括 8 眼室外园林养生温泉,绿植环绕,尽享悠闲时光。室内外泳池,让您开心自在,泳池正对布满阳光的落地窗,窗外景色一览无余。酒店还贴心配备救生员可以充分保障您的安全。独具风格的健身房、桑拿室、瑜伽房、娱乐室等。更有儿童俱乐部让您与孩子共度家庭欢乐时光。 The hotel's fitness center boasts a serene oasis of wellness, featuring 8 outdoor garden hot springs nestled amidst lush greenery. You can enjoy the indoor and outdoor swimming pools with sweeping views through floor-to-ceiling windows. Our stylish gym, sauna room, yoga studio, entertainment area, and children's club add to the charm, ensuring a delightful experience. Lifeguards are on hand for your safety and peace of mind.