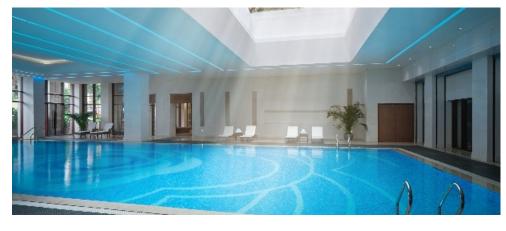

#### 华邑®康乐中心 Recreation Center

酒店健身中心配备专业齐全的健身及休闲娱乐设施,包括 8 眼室外园林养生温泉,绿植环绕,尽享悠闲时光。室内外泳池,让您开心自在,泳池正对布满阳光的落地窗,窗外景色一览无余。酒店还贴心配备救生员可以充分保障您的安全。独具风格的健身房、桑拿室、瑜伽房、娱乐室等。更有儿童俱乐部让您与孩子共度家庭欢乐时光。 The hotel's fitness center boasts a serene oasis of wellness, featuring 8 outdoor garden hot springs nestled amidst lush greenery. You can enjoy the indoor and outdoor swimming pools with sweeping views through floor-to-ceiling windows. Our stylish gym, sauna room, yoga studio, entertainment area, and children's club add to the charm, ensuring a delightful experience. Lifeguards are on hand for your safety and peace of mind.