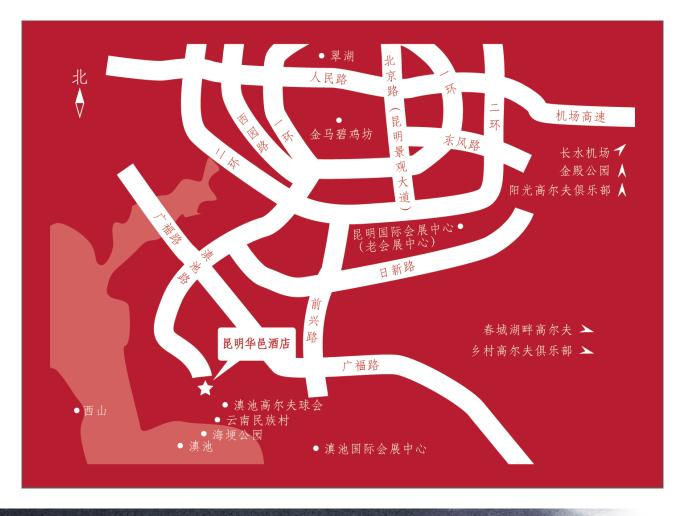

# 酒店位置 Location

亚

昆明华邑酒店位于昆明滇池国家旅游度假区内,毗邻著名旅游景点滇池,靠近云南民族村、海埂公园等旅游点。 HUALUXE Kunming is located within the Dian Lake National Tourism and Holiday Resort in Kunming, adjacent to the renowned tourist attraction Dian Lake, and near other tourist spots such as Yunnan Ethnic Village and Haigeng Park.

- 距离滇池直线距离1.3KM Located at a straight-line distance of 1.3 kilometers from Dian Lake.
- 距离昆明长水国际机场直线距离38KM Situated at a straight-line distance of 38 kilometers from Kunming Changshui International Airport.
- 距离昆明火车站直线距离7.9KM Approximately 7.9 kilometers away in a straight line from Kunming Railway Station.
- 距离昆明南站直线距离29KM Approximately 29 kilometers away in a straight line from Kunming South Railway Station.
- 距离滇池国际会展中心直线距离7KM Positioned at a straight-line distance of 7 kilometers from Dian Lake International Convention and Exhibition Center.
- 酒店地下停车场总占地 2000㎡,共有机械车位106个,另有地面车位50个,残疾人车位9个 The hotel's underground parking facility spans 2000 square meters and includes 106 automated parking spaces and 9 spaces for disabled individuals.

# 华邑®周围景点 Local Attractions in the Vicinity

- 距离滇池直线距离1.3KM Located at a straight-line distance of 1.3 kilometers from Dian Lake
- 距离云南民族村810M Just 810 meters away in a straight line from Yunnan Ethnic Village
- 距离云南民族博物馆直线距离1.1KM Situated at a straight-line distance of 1.1 kilometers from Yunnan Ethnic Museum.
- 距离滇池海埂公园1.5KM Approximately 1.5 kilometers away in a straight line from Haigeng Park by Dian Lake.
- 距离西山风景区3.6KM Located at a straight-line distance of 3.6 kilometers from West Mountain Scenic Area.
- 距离昆明大观公园5.5KM Just 5.5 kilometers away in a straight line from Kunming Daguan Park.