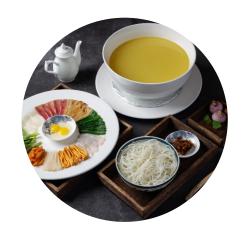

## 华邑®麺家 mian+

营业时间 Operating Hours: 06:30 – 02:30

华邑®麺家,传承中华饮食文化精髓,讲究食材隽美之味,融合养生理念,匠心打造口味纯正、颇具地方特色的中式面档。开放式烹任台前,厨艺大师将现场为您制作营养丰富的手工面条、米线、饺子、馄饨等风味小吃。招牌美食香辣牛展面、云南特色米线更是不容错过。餐厅营运至次日凌晨2点半,让您体验中式夜宵的魅力,暖心暖胃。Mian+, inheriting the essence of Chinese culinary culture, emphasizes the exquisite flavors of high-quality ingredients while incorporating a wellness philosophy. It passionately crafts an authentic and locally distinctive Chinese noodle experience.