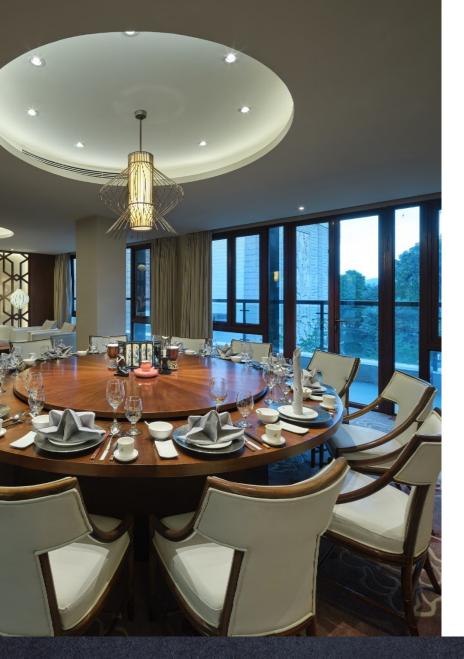

# 华邑®彩丰楼 Cai Feng Lou Chinese Restaurant

营业时间 Operating Hours: 11:30 - 14:00 17:30 - 21:30

彩丰楼中餐厅作为洲际集团旗下最高端的中餐品牌,昆明华邑酒店彩丰楼完美结合了精致正宗的中式餐饮与极具创造性的当代风格和氛围,12间景观包房,均以云南地名命名,落地式玻璃设计,亲近自然。As the most upscale Chinese dining brand under the InterContinental Group, the Cai Feng Lou Restaurant at HUALUXE Kunming Hotel seamlessly blends exquisite and authentic Chinese cuisine with a highly creative contemporary style and ambiance. With 12 panoramic private dining rooms, each named after a location in Yunnan, featuring floor-to-ceiling glass designs, it offers an immersive and nature-friendly dining experience.

- 彩丰楼总占地面积1100㎡ Cai Feng Lou covers a total area of 1,100 square meters.
- 12个景观包房,可容纳6 30人 There are 12 scenic private dining rooms, accommodating 6 to 30 people each.
- 彩丰楼大厅最多可容纳130人 The Cai Feng Lou main dining hall can accommodate up to 130 people.