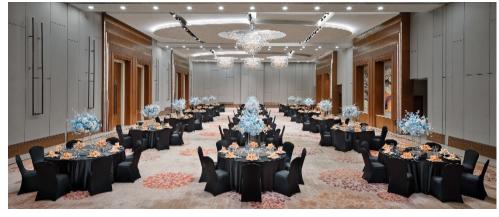

# 华邑®会议 HUALUXE ® Meeting

高雅大气的宴会厅及6个不同大小的多功能会议室,配备现代化的视听设备及辅助设施,专业的会务服务团队致力于为您及您的宾客打造一个成功而完美的会务体验,可举行会议、婚礼、团建等活动。

Our elegant banquet hall and six versatile meeting rooms, equipped with modern audiovisual equipment and supported by a professional event team, ensure a successful and seamless experience for meetings, weddings, team building, and more.

## 华邑®会议 HUALUXE ® Meeting

- 会议场地总面积达1600㎡ A total event space of 1600 square meters
- 720㎡无柱豪华宴会厅 A 720-square-meter pillarless luxury banquet hall
- 6个多功能会议室 6 versatile meeting rooms
- 500㎡户外草坪,最多可容纳300人 A 500-square-meter outdoor lawn, accommodating up to 300 people
- 户外茶歇,鸡尾酒会均可定制 Customizable outdoor coffee breaks and cocktail receptions
- 现代化视听设备及辅助设施 Modern Audiovisual Equipment and Auxiliary Facilities
- 专业的会务服务团队致力于为你及你的宾客打造一个成功而完美的会务体验 A dedicated event planning team committed to ensuring a successful and flawless event experience
- 名厨定制美食盛宴,茶歇、商务餐等 Customized culinary delights by renowned chefs, including coffee breaks and business meals

| Work | king Room name<br>会议室                  | Room<br>size Sq.<br>M.<br>面积(平<br>方米) | Size尺寸<br>(长 <b>宽高</b> ) | 剧院<br>Theatre | 课桌<br>Classroom | 宴会<br>Banquet | 鱼骨<br>Fish Bone | U型<br>U-Shape | 回型<br>Hollow<br>Sqaure | 鸡尾酒(站<br>立)<br>Cocktail | 董事会议<br>Board Room |
|------|----------------------------------------|---------------------------------------|--------------------------|---------------|-----------------|---------------|-----------------|---------------|------------------------|-------------------------|--------------------|
|      | Grand Ballroom<br>宴会厅                  | 800                                   | 45*17.5*7                | 720           | 360             | 440           | 220             | 129           | 150                    | 600                     | 1                  |
| 室内   | Grand<br>Ballroom1/2/3<br>宴会厅1/2/3     | 260                                   | 15*17.5*7                | 144           | 72              | 120           | 60              | 51            | 72                     | 200                     | 1                  |
|      | Grand<br>Ballroom1+2/2+3<br>宴会厅1+2/2+3 | 520                                   | 30*17.5*7                | 580           | 290             | 320           | 160             | 93            | 114                    | 400                     | 1                  |
|      | Meeting Room 1<br>会议室1                 | 120                                   | 12*10*6                  | 108           | 54              | 60            | 36              | 48            | 52                     | 100                     | 36                 |
|      | Meeting Room 2<br>会议室2                 | 120                                   | 12*10*6                  | 108           | 84              | 60            | 36              | 48            | 52                     | 100                     | 36                 |
|      | Meeting Room 3<br>会议室3                 | 72                                    | 8*9*5                    | 72            | 36              | 40            | 32              | 30            | 33                     | 60                      | 30                 |
|      | Meeting Room 4<br>会议室4                 | 72                                    | 8*9*5                    | 1             | 1               | 1             | 1               | 1             | 1                      | 1                       | 20                 |
|      | Board Room<br>董事会议室                    | 56                                    | 7*8*3                    | 1             | 1               | 1             | 1               | 1             | 1                      | 1                       | 16                 |
|      | VIP Room<br>VIP接待室                     | 96                                    | 12*8*6                   | 84            | 42              | 60            | 30              | 36            | 39                     | 80                      | 1                  |
| 室外   | 户外草坪Lawn                               | 432                                   | 24*18                    | 1             | 1               | 1             | 1               | 1             | 1                      | 330                     | 1                  |