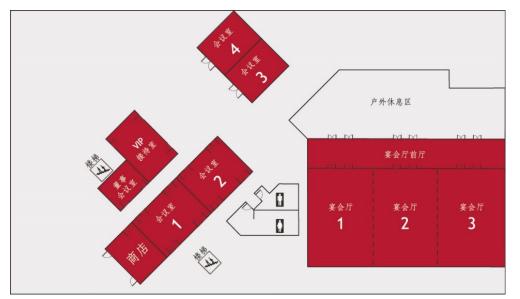

# 华邑®会议 HUALUXE ® Meeting

高雅大气的宴会厅及6个不同大小的多功能会议室,配备现代化的视听设备及辅助设施,专业的会务服务团队致力于为您及您的宾客打造一个成功而完美的会务体验,可举行会议、婚礼、团建等活动。

Our elegant banquet hall and six versatile meeting rooms, equipped with modern audiovisual equipment and supported by a professional event team, ensure a successful and seamless experience for meetings, weddings, team building, and more.

## 华邑®会议 HUALUXE ® Meeting

- 会议场地总面积达1600㎡ A total event space of 1600 square meters
- 720㎡无柱豪华宴会厅 A 720-square-meter pillarless luxury banquet hall
- 6个多功能会议室 6 versatile meeting rooms
- 500㎡户外草坪,最多可容纳300人 A 500-square-meter outdoor lawn, accommodating up to 300 people
- 户外茶歇,鸡尾酒会均可定制 Customizable outdoor coffee breaks and cocktail receptions
- 现代化视听设备及辅助设施 Modern Audiovisual Equipment and Auxiliary Facilities
- 专业的会务服务团队致力于为你及你的宾客打造一个成功而完美的会务体验 A dedicated event planning team committed to ensuring a successful and flawless event experience
- 名厨定制美食盛宴,茶歇、商务餐等 Customized culinary delights by renowned chefs, including coffee breaks and business meals

| Work | king Room name<br>会议室                  | Room<br>size Sq.<br>M.<br>面积(平<br>方米) | Size尺寸<br>(长 <b>宽高</b> ) | 剧院<br>Theatre | 课桌<br>Classroom | 宴会<br>Banquet | 鱼骨<br>Fish Bone | U型<br>U-Shape | 回型<br>Hollow<br>Sqaure | 鸡尾酒(站<br>立)<br>Cocktail | 董事会议<br>Board Room |
|------|----------------------------------------|---------------------------------------|--------------------------|---------------|-----------------|---------------|-----------------|---------------|------------------------|-------------------------|--------------------|
|      | Grand Ballroom<br>宴会厅                  | 800                                   | 45*17.5*7                | 720           | 360             | 440           | 220             | 129           | 150                    | 600                     | 1                  |
| 室内   | Grand<br>Ballroom1/2/3<br>宴会厅1/2/3     | 260                                   | 15*17.5*7                | 144           | 72              | 120           | 60              | 51            | 72                     | 200                     | 1                  |
|      | Grand<br>Ballroom1+2/2+3<br>宴会厅1+2/2+3 | 520                                   | 30*17.5*7                | 580           | 290             | 320           | 160             | 93            | 114                    | 400                     | 1                  |
|      | Meeting Room 1<br>会议室1                 | 120                                   | 12*10*6                  | 108           | 54              | 60            | 36              | 48            | 52                     | 100                     | 36                 |
|      | Meeting Room 2<br>会议室2                 | 120                                   | 12*10*6                  | 108           | 84              | 60            | 36              | 48            | 52                     | 100                     | 36                 |
|      | Meeting Room 3<br>会议室3                 | 72                                    | 8*9*5                    | 72            | 36              | 40            | 32              | 30            | 33                     | 60                      | 30                 |
|      | Meeting Room 4<br>会议室4                 | 72                                    | 8*9*5                    | 1             | 1               | 1             | 1               | 1             | 1                      | 1                       | 20                 |
|      | Board Room<br>董事会议室                    | 56                                    | 7*8*3                    | 1             | 1               | 1             | 1               | 1             | 1                      | 1                       | 16                 |
|      | VIP Room<br>VIP接待室                     | 96                                    | 12*8*6                   | 84            | 42              | 60            | 30              | 36            | 39                     | 80                      | 1                  |
| 室外   | 户外草坪Lawn                               | 432                                   | 24*18                    | 1             | 1               | 1             | 1               | 1             | 1                      | 330                     | 1                  |