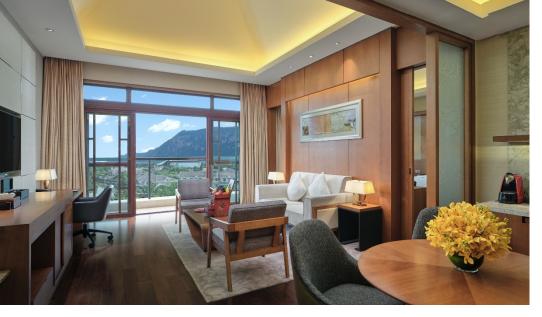

# 华邑®客房 HUALUXE ® Guest Room

亲近自然且不失奢华的设计理念始终贯穿于酒店各个空间。以当代中国风为设计灵感的客房及套房,充满东方韵味和清新气息。典雅考究的 223 间客房,步出式户外阳台,尽览西山美景,其中 20 间更独享私人户外养生温泉。所有客房全天候免费提供无线及有线高速网络。配备简约奢华亲近自然的卫浴设计和全球知名水疗品牌"Essentiel Element"沐浴护理产品。此外我们还特别赠送 4 款精选中式茶,配以华邑®定制的精选中式茶具,让您畅享旅行的舒心,体验中式文化的禅意。

The hotel embodies a design ethos that combines nature and luxury seamlessly. Drawing inspiration from contemporary Chinese aesthetics, the rooms and suites exude an Eastern charm and a refreshing ambiance. There are 223 elegantly appointed guest rooms, each with a private balcony offering panoramic views of the Western Hills. Among them, 20 rooms feature exclusive private courtyard gardens with hot springs. All rooms provide complimentary 24/7 high-speed internet access. They are designed with minimalist luxury that harmonizes with nature and feature renowned "Essentiel Elements" bath amenities. Additionally, we offer a curated selection of four Chinese teas, served with custom-made HUALUXE® Chinese tea sets, providing a serene journey to experience the essence of Chinese culture.