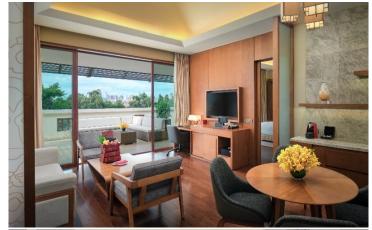

# 华邑®客房 HUALUXE ® Guest Room

亲近自然且不失奢华的设计理念始终贯穿于酒店各个空间。以当代中国风为设计灵感的客房及套房,充满东方韵味和清新气息。典雅考究的 223 间客房,步出式户外阳台,尽览西山美景,其中 20 间更独享私人户外养生温泉。所有客房全天候免费提供无线及有线高速网络。配备简约奢华亲近自然的卫浴设计和全球知名水疗品牌"Essentiel Element"沐浴护理产品。此外我们还特别赠送 4 款精选中式茶,配以华邑®定制的精选中式茶具,让您畅享旅行的舒心,体验中式文化的禅意。

The hotel embodies a design ethos that combines nature and luxury seamlessly. Drawing inspiration from contemporary Chinese aesthetics, the rooms and suites exude an Eastern charm and a refreshing ambiance. There are 223 elegantly appointed guest rooms, each with a private balcony offering panoramic views of the Western Hills. Among them, 20 rooms feature exclusive private courtyard gardens with hot springs. All rooms provide complimentary 24/7 high-speed internet access. They are designed with minimalist luxury that harmonizes with nature and feature renowned "Essentiel Elements" bath amenities. Additionally, we offer a curated selection of four Chinese teas, served with custom-made HUALUXE® Chinese tea sets, providing a serene journey to experience the essence of Chinese culture.

| 房间类型<br>Type of Rooms                             | 房间总数<br>Number of Rooms | 房间面积<br>Room Size | 房型<br>Number of King/Twin | 各房型数量<br>Number of Each<br>Room Type |
|---------------------------------------------------|-------------------------|-------------------|---------------------------|--------------------------------------|
| 华邑园景房                                             | 107                     | 50㎡               | 大床/King                   | 57                                   |
| Standard Garden View                              |                         |                   | 双床/Twin                   | 50                                   |
| 华邑主题房                                             | 3                       | 50m²              | 大床/King                   | 1                                    |
| Standard Personalized Theme                       | 3                       | 30111             | 双床/Twin                   | 2                                    |
| 华邑山景房<br>Standard Mountain View                   |                         |                   | 大床/King                   | 22                                   |
| 华邑温泉房                                             | 20                      | 50㎡               | 大床/King                   | 15                                   |
| Standard Private Hot Spring                       |                         |                   | 双床/Twin                   | 5                                    |
| 华邑行政房                                             | 53                      | 50㎡               | 大床/King                   | 25                                   |
| Standard Lounge Access Garden View                | 33                      | 30111             | 双床/Twin                   | 28                                   |
| 华邑豪华套房<br>Suite Mountain View                     |                         |                   | 大床/King                   | 17                                   |
| 华邑别墅房<br>Villa Private Hot Spring<br>Outdoor Pool | 1                       | 385㎡              | 大床/King                   | 1                                    |
| 合计/Total                                          |                         |                   |                           | 223                                  |