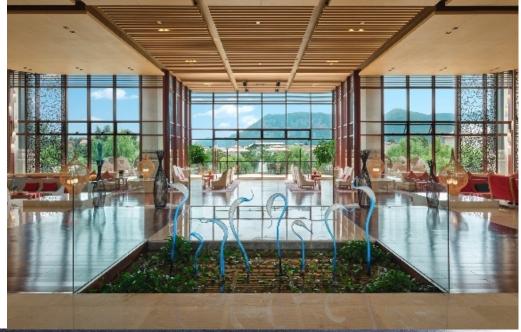

昆明华邑酒店位于昆明滇池国家旅游度假区内,坐靠西山,环绕于滇池支流,毗邻众多著名旅游景点,地理位置得天独厚。酒店由全球顶尖设计集团WATG打造而成,注重将中国传统文化与国际元素融合贯穿于各个空间,共设有223间典雅客房,2间各具特色的餐厅和1个大堂酒廊,配合带有户外开阔休息区域的800平方米无柱式豪华宴会厅,与6间多功能会议室,加之私享庭院设计的都市园林,户外园林温泉,华邑特色社交空间等休闲娱乐设施,为精英人士的商旅休闲,城市度假旅游增添邑彩,处处彰显"中华待客之道的艺术"! Located in Kunming Dian Lake Tourist Resort, HUALUXE Kunming is surrounded by the tributaries of Dian Lake and adjacent to many famous tourist attractions. Designed by WATG, the hotel focuses on integrating traditional Chinese culture and international elements into all spaces, it has a total of 223 elegant rooms, 2 distinctive restaurants and 1 lobby lounge. The 800-square-meter pillarless luxury banquet hall possess an outdoor open rest area and 6 multi-functional conference rooms, as well as urban gardens designed for private gathering and outdoor hot spring. HUALUXE characteristic social space and other leisure entertainment facilities always the first choice for business travel and city leisure.